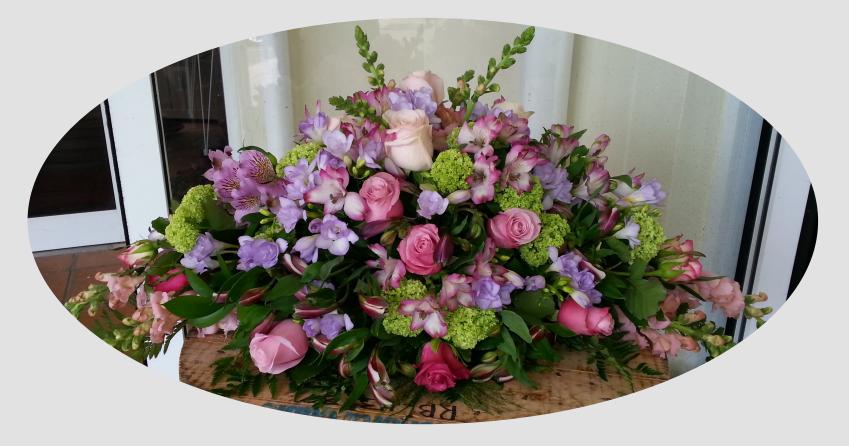

# Briar Rose Flowers

(formerly Maria's Florist)



Sample Book

# Peach Emphasis



# Red & White, with Eucalyptus



#### Garden Feel



## To the Point



#### Natural Spray, tied with raffia



#### Anthuriums & Lilies



# Pink & Pale Purple



#### **Beach & Native Connection**



## Yellow, with Gerberas & Orchids



# Heart



# Cross



### Wreath of Remembrance



# Purple, with Yellow & Red



# **Favourites Mix**



# Simply Red, with Green



#### Dahlias with a taste of Potatoes



## White Heart, with Yellow & Red



# White, with touch of Red



# Loving Lilies, with Roses & Chrysanthemums



## Pure White



# Plenty of Colour



# Mostly Red, with Bold Green



# Petal Baskets - designed to match





Shop 3 Riverview Plaza, 4 Kapanui Street, Warkworth