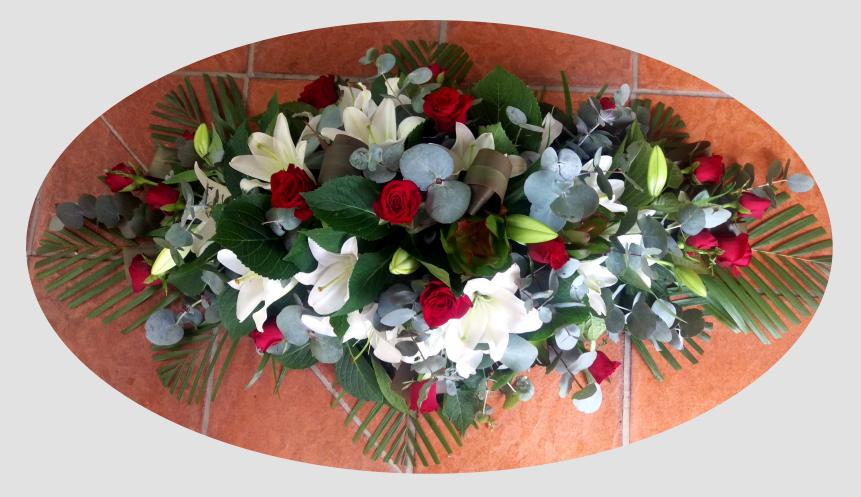

# Briar Rose Flowers

(formerly Maria's Florist)



Sample Book

# Peach Emphasis



# Red & White, with Eucalyptus



#### Garden Feel



## To the Point



#### Natural Spray, tied with raffia



#### Anthuriums & Lilies



# Pink & Pale Purple



#### **Beach & Native Connection**



## Yellow, with Gerberas & Orchids



# Heart



# Cross



### Wreath of Remembrance



# Purple, with Yellow & Red



# **Favourites Mix**



# Simply Red, with Green



#### Dahlias with a taste of Potatoes



## White Heart, with Yellow & Red



# White, with touch of Red



# Loving Lilies, with Roses & Chrysanthemums



## Pure White



# Plenty of Colour



# Mostly Red, with Bold Green



# Petal Baskets - designed to match





Shop 3 Riverview Plaza, 4 Kapanui Street, Warkworth