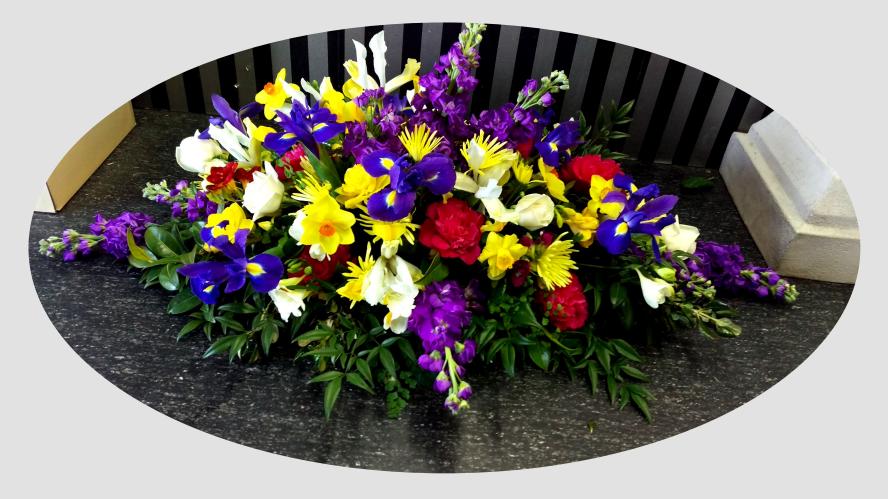

# Briar Rose Flowers

(formerly Maria's Florist)



Sample Book

# Peach Emphasis



# Red & White, with Eucalyptus



#### Garden Feel



## To the Point



#### Natural Spray, tied with raffia



#### Anthuriums & Lilies



# Pink & Pale Purple



#### **Beach & Native Connection**



## Yellow, with Gerberas & Orchids



# Heart



# Cross



### Wreath of Remembrance



# Purple, with Yellow & Red



# **Favourites Mix**



# Simply Red, with Green



#### Dahlias with a taste of Potatoes



## White Heart, with Yellow & Red



# White, with touch of Red



# Loving Lilies, with Roses & Chrysanthemums



## Pure White



# Plenty of Colour



# Mostly Red, with Bold Green



# Petal Baskets - designed to match





Shop 3 Riverview Plaza, 4 Kapanui Street, Warkworth