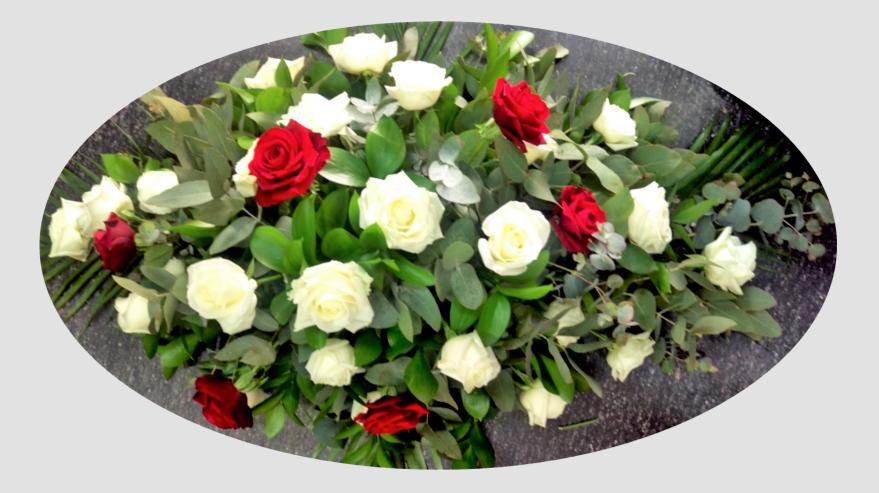

# Briar Rose Flowers

(formerly Maria's Florist)



Sample Book

# Peach Emphasis



# Red & White, with Eucalyptus



#### Garden Feel



## To the Point



#### Natural Spray, tied with raffia



#### Anthuriums & Lilies



# Pink & Pale Purple



#### **Beach & Native Connection**



## Yellow, with Gerberas & Orchids



# Heart



# Cross



### Wreath of Remembrance



# Purple, with Yellow & Red



# **Favourites Mix**



# Simply Red, with Green



#### Dahlias with a taste of Potatoes



## White Heart, with Yellow & Red



# White, with touch of Red



# Loving Lilies, with Roses & Chrysanthemums



## Pure White



# Plenty of Colour



# Mostly Red, with Bold Green



# Petal Baskets - designed to match





Shop 3 Riverview Plaza, 4 Kapanui Street, Warkworth