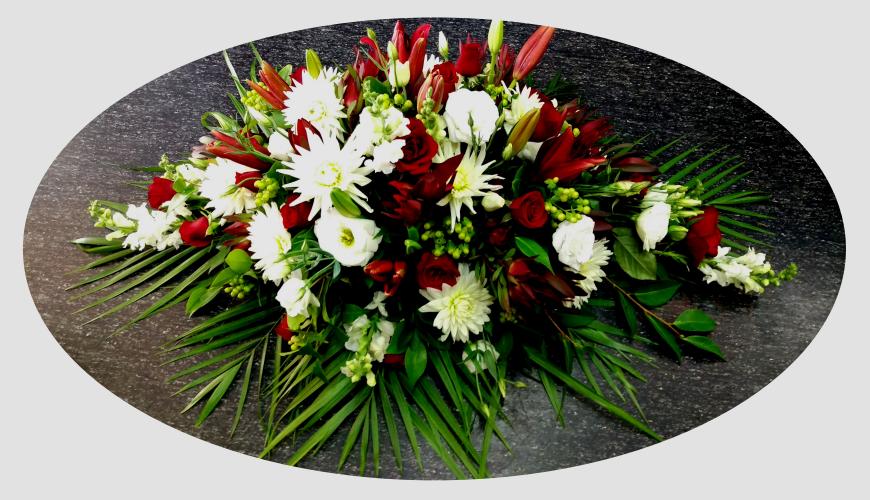

# Briar Rose Flowers

(formerly Maria's Florist)



Sample Book

# Peach Emphasis



# Red & White, with Eucalyptus



#### Garden Feel



## To the Point



#### Natural Spray, tied with raffia



#### Anthuriums & Lilies



# Pink & Pale Purple



#### **Beach & Native Connection**



## Yellow, with Gerberas & Orchids



# Heart



# Cross



### Wreath of Remembrance



# Purple, with Yellow & Red



# **Favourites Mix**



# Simply Red, with Green



#### Dahlias with a taste of Potatoes



## White Heart, with Yellow & Red



# White, with touch of Red



# Loving Lilies, with Roses & Chrysanthemums



## Pure White



# Plenty of Colour



# Mostly Red, with Bold Green



# Petal Baskets - designed to match





Shop 3 Riverview Plaza, 4 Kapanui Street, Warkworth