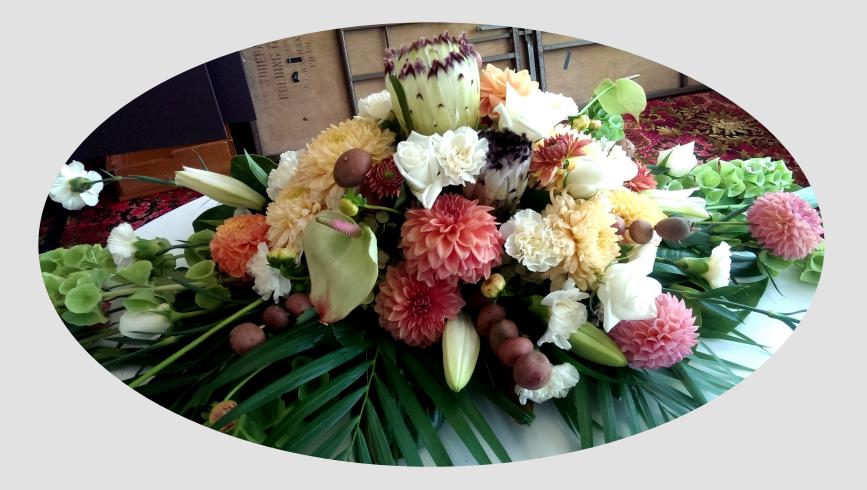

# Briar Rose Flowers

(formerly Maria's Florist)



Sample Book

# Peach Emphasis



# Red & White, with Eucalyptus



#### Garden Feel



## To the Point



#### Natural Spray, tied with raffia



#### Anthuriums & Lilies



# Pink & Pale Purple



#### **Beach & Native Connection**



## Yellow, with Gerberas & Orchids



# Heart



# Cross



### Wreath of Remembrance



# Purple, with Yellow & Red



# **Favourites Mix**



# Simply Red, with Green



#### Dahlias with a taste of Potatoes



## White Heart, with Yellow & Red



# White, with touch of Red



# Loving Lilies, with Roses & Chrysanthemums



## Pure White



# Plenty of Colour



# Mostly Red, with Bold Green



# Petal Baskets - designed to match





Shop 3 Riverview Plaza, 4 Kapanui Street, Warkworth