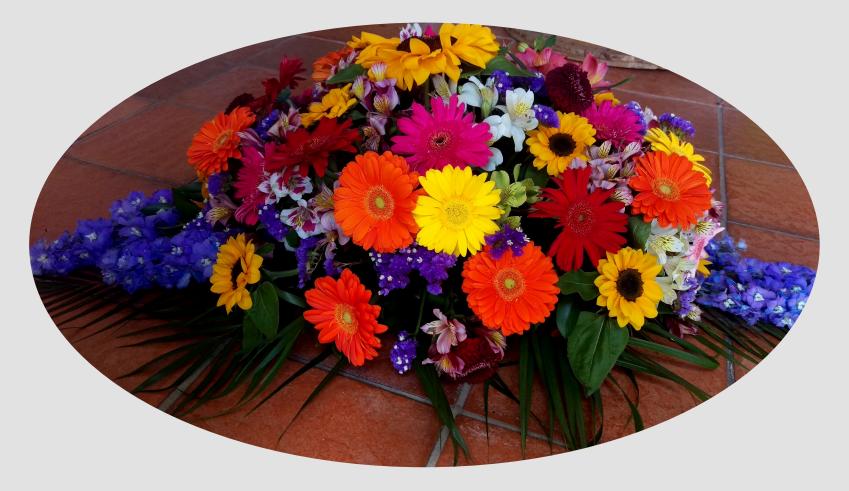

# Briar Rose Flowers

(formerly Maria's Florist)



Sample Book

# Peach Emphasis



# Red & White, with Eucalyptus



#### Garden Feel



## To the Point



#### Natural Spray, tied with raffia



#### Anthuriums & Lilies



# Pink & Pale Purple



#### **Beach & Native Connection**



## Yellow, with Gerberas & Orchids



# Heart



# Cross



### Wreath of Remembrance



# Purple, with Yellow & Red



# **Favourites Mix**



# Simply Red, with Green



#### Dahlias with a taste of Potatoes



## White Heart, with Yellow & Red



# White, with touch of Red



# Loving Lilies, with Roses & Chrysanthemums



## Pure White



# Plenty of Colour



# Mostly Red, with Bold Green



# Petal Baskets - designed to match





Shop 3 Riverview Plaza, 4 Kapanui Street, Warkworth