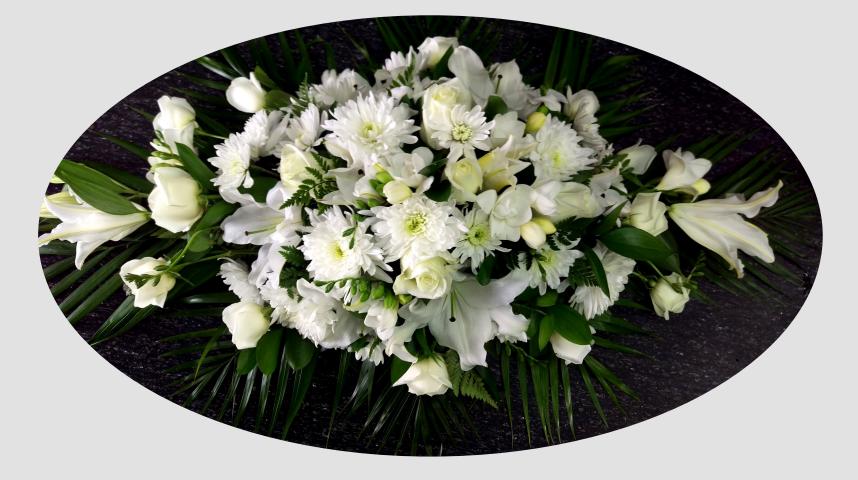

# Briar Rose Flowers

(formerly Maria's Florist)



Sample Book

# Peach Emphasis



# Red & White, with Eucalyptus



#### Garden Feel



## To the Point



#### Natural Spray, tied with raffia



#### Anthuriums & Lilies



# Pink & Pale Purple



#### **Beach & Native Connection**



## Yellow, with Gerberas & Orchids



# Heart



# Cross



### Wreath of Remembrance



# Purple, with Yellow & Red



# **Favourites Mix**



# Simply Red, with Green



#### Dahlias with a taste of Potatoes



## White Heart, with Yellow & Red



# White, with touch of Red



# Loving Lilies, with Roses & Chrysanthemums



## Pure White



# Plenty of Colour



# Mostly Red, with Bold Green



# Petal Baskets - designed to match





Shop 3 Riverview Plaza, 4 Kapanui Street, Warkworth