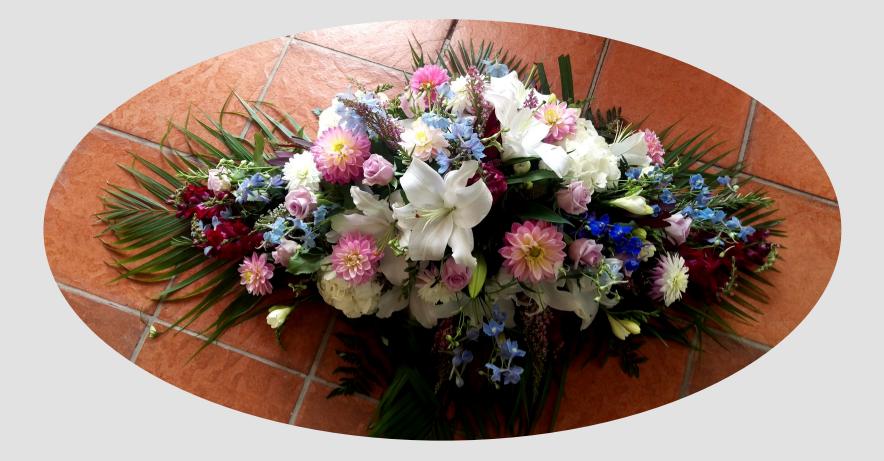

# Briar Rose Flowers

(formerly Maria's Florist)



Sample Book

# Peach Emphasis



# Red & White, with Eucalyptus



#### Garden Feel



## To the Point



#### Natural Spray, tied with raffia



#### Anthuriums & Lilies



# Pink & Pale Purple



#### **Beach & Native Connection**



## Yellow, with Gerberas & Orchids



# Heart



# Cross



### Wreath of Remembrance



# Purple, with Yellow & Red



# **Favourites Mix**



# Simply Red, with Green



#### Dahlias with a taste of Potatoes



## White Heart, with Yellow & Red



# White, with touch of Red



# Loving Lilies, with Roses & Chrysanthemums



## Pure White



# Plenty of Colour



# Mostly Red, with Bold Green



# Petal Baskets - designed to match





Shop 3 Riverview Plaza, 4 Kapanui Street, Warkworth