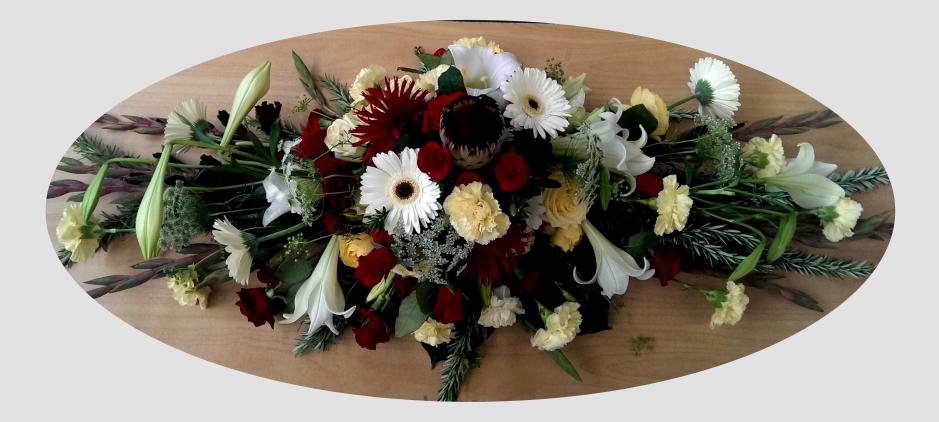

# Briar Rose Flowers

(formerly Maria's Florist)



Sample Book

# Peach Emphasis



# Red & White, with Eucalyptus



#### Garden Feel



## To the Point



#### Natural Spray, tied with raffia



#### Anthuriums & Lilies



# Pink & Pale Purple



#### **Beach & Native Connection**



## Yellow, with Gerberas & Orchids



# Heart



# Cross



### Wreath of Remembrance



# Purple, with Yellow & Red



# **Favourites Mix**



# Simply Red, with Green



#### Dahlias with a taste of Potatoes



## White Heart, with Yellow & Red



# White, with touch of Red



# Loving Lilies, with Roses & Chrysanthemums



## Pure White



# Plenty of Colour



# Mostly Red, with Bold Green



# Petal Baskets - designed to match





Shop 3 Riverview Plaza, 4 Kapanui Street, Warkworth