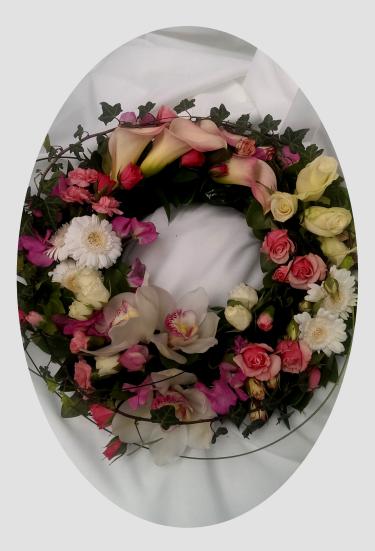

# Briar Rose Flowers

(formerly Maria's Florist)



Sample Book

# Peach Emphasis



# Red & White, with Eucalyptus



#### Garden Feel



## To the Point



#### Natural Spray, tied with raffia



#### Anthuriums & Lilies



# Pink & Pale Purple



#### **Beach & Native Connection**



## Yellow, with Gerberas & Orchids



# Heart



# Cross



### Wreath of Remembrance



# Purple, with Yellow & Red



# **Favourites Mix**



# Simply Red, with Green



#### Dahlias with a taste of Potatoes



## White Heart, with Yellow & Red



# White, with touch of Red



# Loving Lilies, with Roses & Chrysanthemums



## Pure White



# Plenty of Colour



# Mostly Red, with Bold Green



# Petal Baskets - designed to match





Shop 3 Riverview Plaza, 4 Kapanui Street, Warkworth