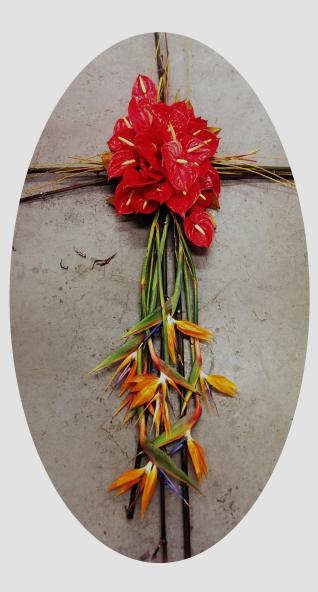

# Briar Rose Flowers

(formerly Maria's Florist)



Sample Book

# Peach Emphasis



# Red & White, with Eucalyptus



#### Garden Feel



## To the Point



#### Natural Spray, tied with raffia



#### Anthuriums & Lilies



# Pink & Pale Purple



#### **Beach & Native Connection**



## Yellow, with Gerberas & Orchids



# Heart



# Cross



### Wreath of Remembrance



# Purple, with Yellow & Red



# **Favourites Mix**



# Simply Red, with Green



#### Dahlias with a taste of Potatoes



## White Heart, with Yellow & Red



# White, with touch of Red



# Loving Lilies, with Roses & Chrysanthemums



## Pure White



# Plenty of Colour



# Mostly Red, with Bold Green



# Petal Baskets - designed to match





Shop 3 Riverview Plaza, 4 Kapanui Street, Warkworth