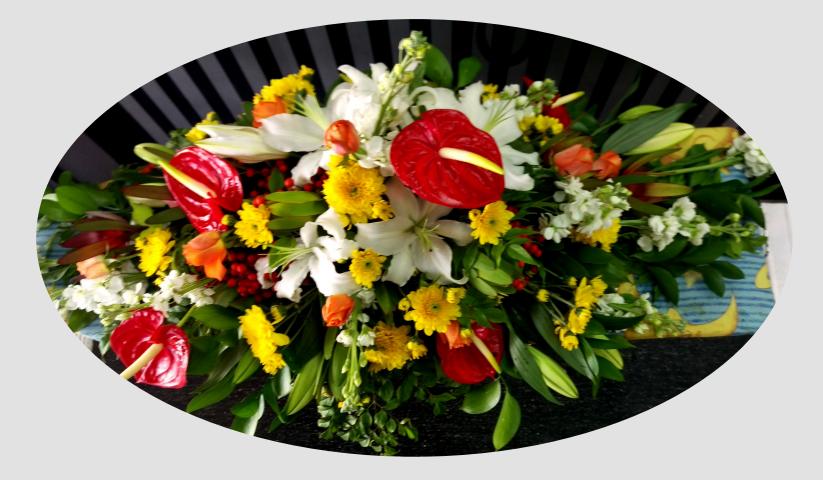

# Briar Rose Flowers

(formerly Maria's Florist)



Sample Book

# Peach Emphasis



# Red & White, with Eucalyptus



#### Garden Feel



## To the Point



#### Natural Spray, tied with raffia



#### Anthuriums & Lilies



# Pink & Pale Purple



#### **Beach & Native Connection**



## Yellow, with Gerberas & Orchids



# Heart



# Cross



### Wreath of Remembrance



# Purple, with Yellow & Red



# **Favourites Mix**



# Simply Red, with Green



#### Dahlias with a taste of Potatoes



## White Heart, with Yellow & Red



# White, with touch of Red



# Loving Lilies, with Roses & Chrysanthemums



## Pure White



# Plenty of Colour



# Mostly Red, with Bold Green



# Petal Baskets - designed to match





Shop 3 Riverview Plaza, 4 Kapanui Street, Warkworth