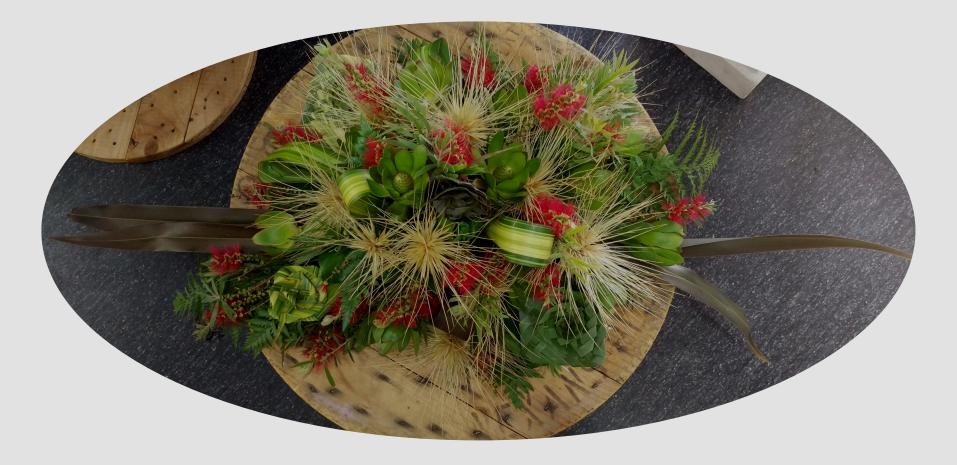

# Briar Rose Flowers

(formerly Maria's Florist)



Sample Book

# Peach Emphasis



# Red & White, with Eucalyptus



#### Garden Feel



## To the Point



#### Natural Spray, tied with raffia



#### Anthuriums & Lilies



# Pink & Pale Purple



#### **Beach & Native Connection**



## Yellow, with Gerberas & Orchids



# Heart



# Cross



### Wreath of Remembrance



# Purple, with Yellow & Red



# **Favourites Mix**



# Simply Red, with Green



#### Dahlias with a taste of Potatoes



## White Heart, with Yellow & Red



# White, with touch of Red



# Loving Lilies, with Roses & Chrysanthemums



## Pure White



# Plenty of Colour



# Mostly Red, with Bold Green



# Petal Baskets - designed to match





Shop 3 Riverview Plaza, 4 Kapanui Street, Warkworth