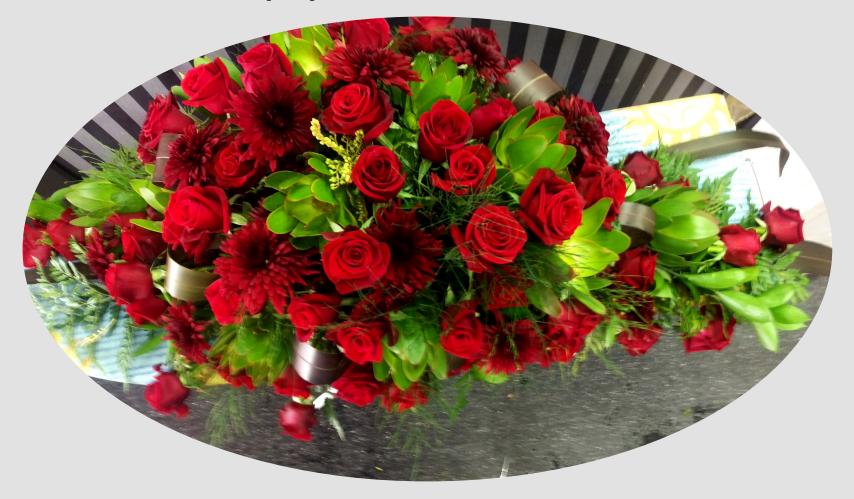

# Briar Rose Flowers

(formerly Maria's Florist)



Sample Book

# Peach Emphasis



# Red & White, with Eucalyptus



#### Garden Feel



## To the Point



#### Natural Spray, tied with raffia



#### Anthuriums & Lilies



# Pink & Pale Purple



#### **Beach & Native Connection**



## Yellow, with Gerberas & Orchids



# Heart



# Cross



### Wreath of Remembrance



# Purple, with Yellow & Red



# **Favourites Mix**



# Simply Red, with Green



#### Dahlias with a taste of Potatoes



## White Heart, with Yellow & Red



# White, with touch of Red



# Loving Lilies, with Roses & Chrysanthemums



## Pure White



# Plenty of Colour



# Mostly Red, with Bold Green



# Petal Baskets - designed to match





Shop 3 Riverview Plaza, 4 Kapanui Street, Warkworth