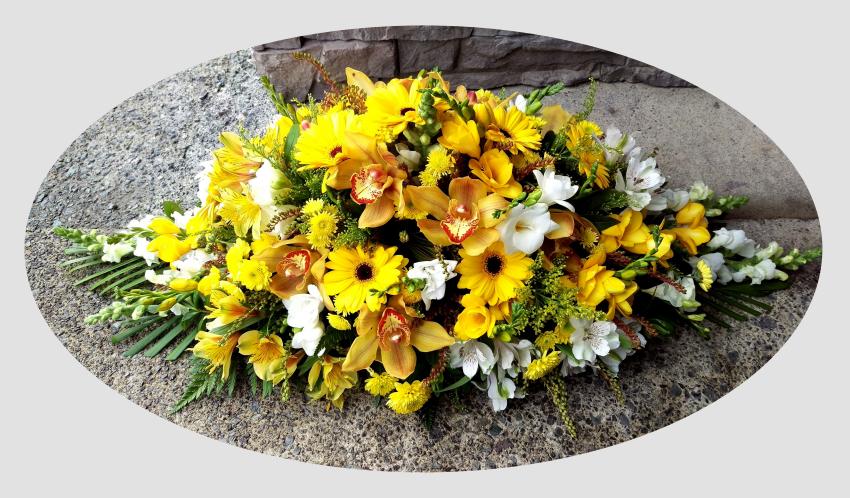

# Briar Rose Flowers

(formerly Maria's Florist)



Sample Book

# Peach Emphasis



# Red & White, with Eucalyptus



#### Garden Feel



## To the Point



#### Natural Spray, tied with raffia



#### Anthuriums & Lilies



# Pink & Pale Purple



#### **Beach & Native Connection**



## Yellow, with Gerberas & Orchids



# Heart



# Cross



### Wreath of Remembrance



# Purple, with Yellow & Red



# **Favourites Mix**



# Simply Red, with Green



#### Dahlias with a taste of Potatoes



## White Heart, with Yellow & Red



# White, with touch of Red



# Loving Lilies, with Roses & Chrysanthemums



## Pure White



# Plenty of Colour



# Mostly Red, with Bold Green



# Petal Baskets - designed to match





Shop 3 Riverview Plaza, 4 Kapanui Street, Warkworth