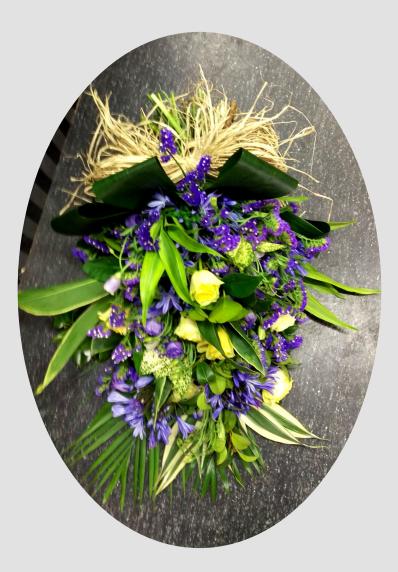

# Briar Rose Flowers

(formerly Maria's Florist)



Sample Book

# Peach Emphasis



# Red & White, with Eucalyptus



#### Garden Feel



## To the Point



#### Natural Spray, tied with raffia



#### Anthuriums & Lilies



# Pink & Pale Purple



#### **Beach & Native Connection**



## Yellow, with Gerberas & Orchids



# Heart



# Cross



### Wreath of Remembrance



# Purple, with Yellow & Red



# **Favourites Mix**



# Simply Red, with Green



#### Dahlias with a taste of Potatoes



## White Heart, with Yellow & Red



# White, with touch of Red



# Loving Lilies, with Roses & Chrysanthemums



## Pure White



# Plenty of Colour



# Mostly Red, with Bold Green



# Petal Baskets - designed to match





Shop 3 Riverview Plaza, 4 Kapanui Street, Warkworth