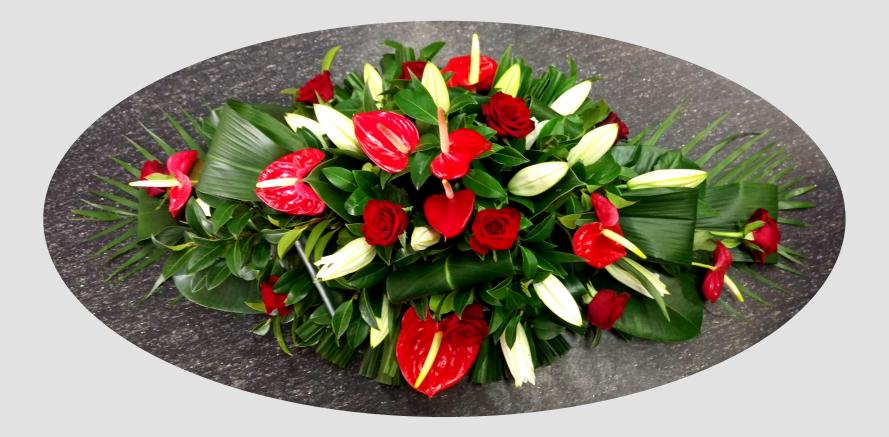

# Briar Rose Flowers

(formerly Maria's Florist)



Sample Book

# Peach Emphasis



# Red & White, with Eucalyptus



#### Garden Feel



## To the Point



#### Natural Spray, tied with raffia



#### Anthuriums & Lilies



# Pink & Pale Purple



#### **Beach & Native Connection**



## Yellow, with Gerberas & Orchids



# Heart



# Cross



### Wreath of Remembrance



# Purple, with Yellow & Red



# **Favourites Mix**



# Simply Red, with Green



#### Dahlias with a taste of Potatoes



## White Heart, with Yellow & Red



# White, with touch of Red



# Loving Lilies, with Roses & Chrysanthemums



## Pure White



# Plenty of Colour



# Mostly Red, with Bold Green



# Petal Baskets - designed to match





Shop 3 Riverview Plaza, 4 Kapanui Street, Warkworth