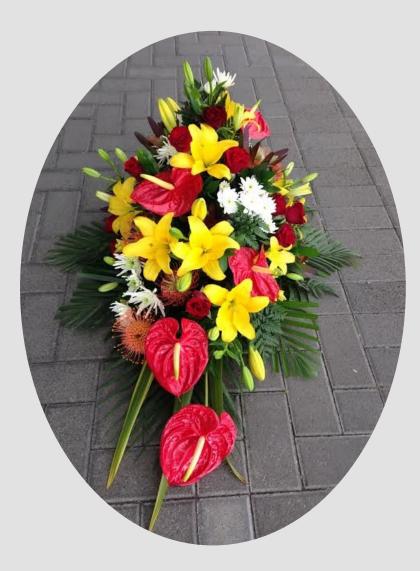

# Briar Rose Flowers

(formerly Maria's Florist)



Sample Book

# Peach Emphasis



# Red & White, with Eucalyptus



#### Garden Feel



## To the Point



#### Natural Spray, tied with raffia



#### Anthuriums & Lilies



# Pink & Pale Purple



#### **Beach & Native Connection**



## Yellow, with Gerberas & Orchids



# Heart



# Cross



### Wreath of Remembrance



# Purple, with Yellow & Red



# **Favourites Mix**



# Simply Red, with Green



#### Dahlias with a taste of Potatoes



## White Heart, with Yellow & Red



# White, with touch of Red



# Loving Lilies, with Roses & Chrysanthemums



## Pure White



# Plenty of Colour



# Mostly Red, with Bold Green



# Petal Baskets - designed to match





Shop 3 Riverview Plaza, 4 Kapanui Street, Warkworth