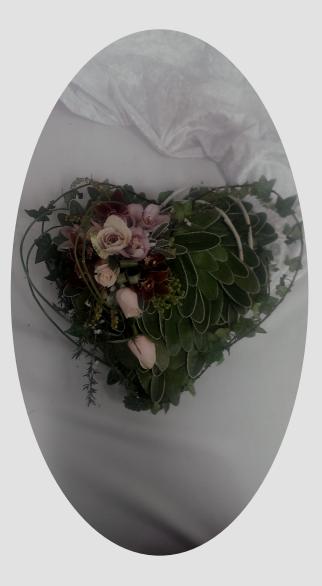

# Briar Rose Flowers

(formerly Maria's Florist)



Sample Book

# Peach Emphasis



# Red & White, with Eucalyptus



#### Garden Feel



## To the Point



#### Natural Spray, tied with raffia



#### Anthuriums & Lilies



# Pink & Pale Purple



#### **Beach & Native Connection**



## Yellow, with Gerberas & Orchids



# Heart



# Cross



### Wreath of Remembrance



# Purple, with Yellow & Red



# **Favourites Mix**



# Simply Red, with Green



#### Dahlias with a taste of Potatoes



## White Heart, with Yellow & Red



# White, with touch of Red



# Loving Lilies, with Roses & Chrysanthemums



## Pure White



# Plenty of Colour



# Mostly Red, with Bold Green



# Petal Baskets - designed to match





Shop 3 Riverview Plaza, 4 Kapanui Street, Warkworth