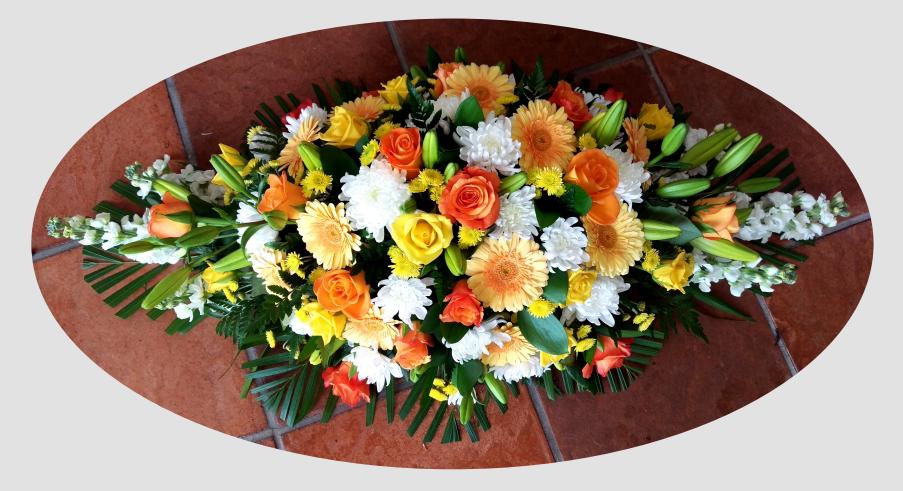

# Briar Rose Flowers

(formerly Maria's Florist)



Sample Book

# Peach Emphasis



# Red & White, with Eucalyptus



#### Garden Feel



## To the Point



#### Natural Spray, tied with raffia



#### Anthuriums & Lilies



# Pink & Pale Purple



#### **Beach & Native Connection**



## Yellow, with Gerberas & Orchids



# Heart



# Cross



### Wreath of Remembrance



# Purple, with Yellow & Red



# **Favourites Mix**



# Simply Red, with Green



#### Dahlias with a taste of Potatoes



## White Heart, with Yellow & Red



# White, with touch of Red



# Loving Lilies, with Roses & Chrysanthemums



## Pure White



# Plenty of Colour



# Mostly Red, with Bold Green



# Petal Baskets - designed to match





Shop 3 Riverview Plaza, 4 Kapanui Street, Warkworth