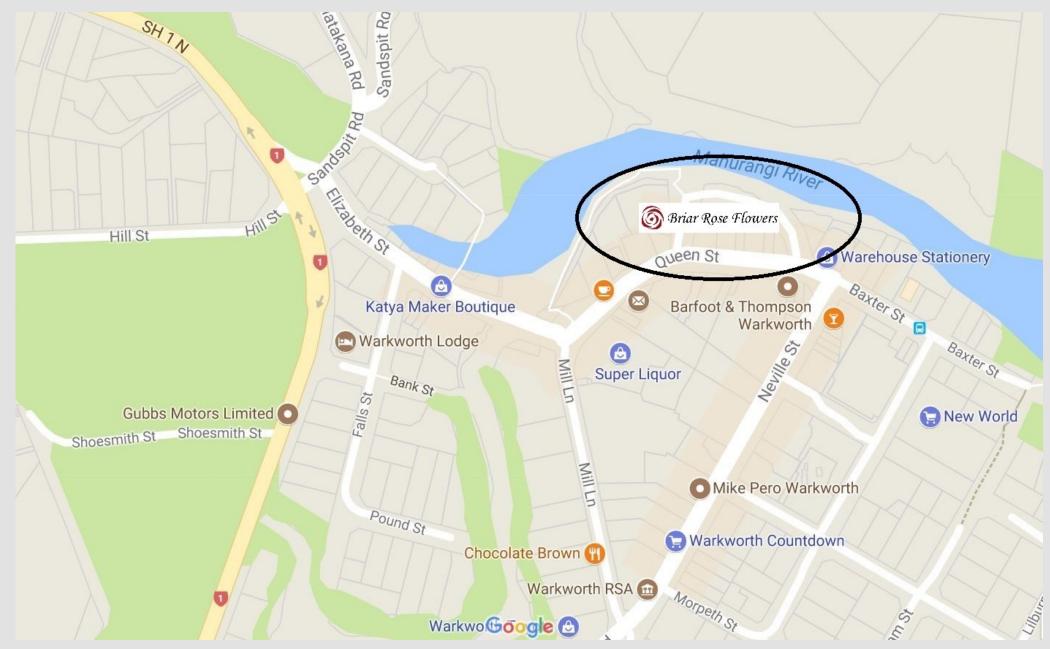

# Petal Baskets - designed to match

Shop 3 Riverview Plaza, 4 Kapanui Street, Warkworth