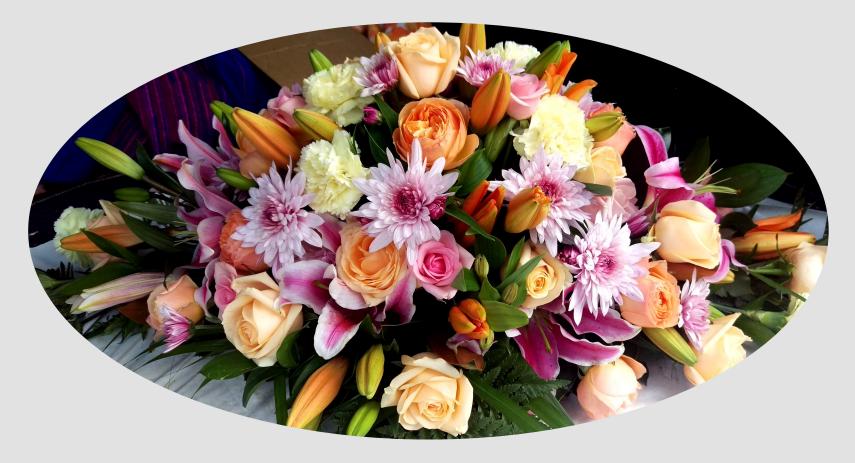

# Briar Rose Flowers

(formerly Maria's Florist)



Sample Book

# Peach Emphasis



# Red & White, with Eucalyptus



#### Garden Feel



## To the Point



#### Natural Spray, tied with raffia



#### Anthuriums & Lilies



# Pink & Pale Purple



#### **Beach & Native Connection**



## Yellow, with Gerberas & Orchids



# Heart



# Cross



### Wreath of Remembrance



# Purple, with Yellow & Red



# **Favourites Mix**



# Simply Red, with Green



#### Dahlias with a taste of Potatoes



## White Heart, with Yellow & Red



# White, with touch of Red



# Loving Lilies, with Roses & Chrysanthemums



## Pure White



# Plenty of Colour



# Mostly Red, with Bold Green



# Petal Baskets - designed to match





Shop 3 Riverview Plaza, 4 Kapanui Street, Warkworth